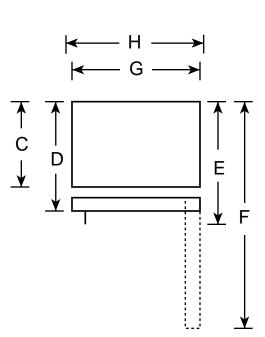

### CTX19MACAA - Hotpoint 19.0 Cu. Ft. Top-Freezer Refrigerator

| Overall<br>Dimensions | Height with hinge (in.) <b>A</b>                    | 64-3/4   |
|-----------------------|-----------------------------------------------------|----------|
|                       | Height without hinge (in.) <b>B</b>                 | 64       |
|                       | Depth without Doors (in.) C                         | 27-1/2   |
|                       | Depth with Doors (in.) <b>D</b>                     | 29-13/16 |
|                       | Depth plus Handle with Doors Closed (in.) E         | 31-1/2   |
|                       | Depth with Doors open 90° (in.) F                   | 58       |
|                       | Width with Doors Closed (in.) <b>G</b>              | 29-3/8   |
|                       | Width with Doors open 90° Less Door Handles (in.) H | 29-3/8   |
| Air<br>Clearances     | Each side (in.)                                     | 3/4      |
|                       | Top (in.)                                           | 1        |
|                       | Back (in.)                                          | 1        |

**Note:** Before installing, consult installation instructions packed with product for current dimensional data.